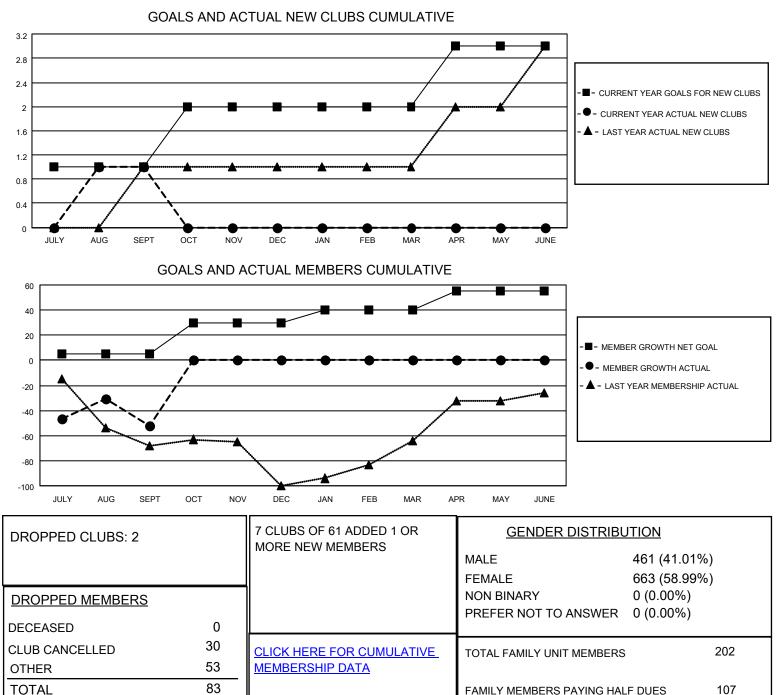

## LOCATION TURKEY

District 118 R

Results as of: 9/30/2022

| Clubs                 |               |           |               | Members               |                        |                         |                                                    |
|-----------------------|---------------|-----------|---------------|-----------------------|------------------------|-------------------------|----------------------------------------------------|
| RESULTS FOR 2022-2023 |               |           |               | RESULTS FOR 2022-2023 |                        |                         |                                                    |
| QUARTER               | NEW CLUB GOAL | NEW CLUBS | DROPPED CLUBS | QUARTER MEMI          | BER GROWTH NET<br>GOAL | MEMBER GROWTH<br>ACTUAL | DROPPED<br>MEMBERS ACTUAL<br>(including transfers) |
| JULY/AUG/SEPT         | 1             | 1         | 2             | JULY/AUG/SEPT         | 5                      | 47                      | 83                                                 |
| OCT/NOV/DEC           | 1             | 0         | 0             | OCT/NOV/DEC           | 25                     | 0                       | 0                                                  |
| JAN/FEB/MAR           | 0             | 0         | 0             | JAN/FEB/MAR           | 10                     | 0                       | 0                                                  |
| APR/MAY/JUNE          | 1             | 0         | 0             | APR/MAY/JUNE          | 15                     | 0                       | 0                                                  |